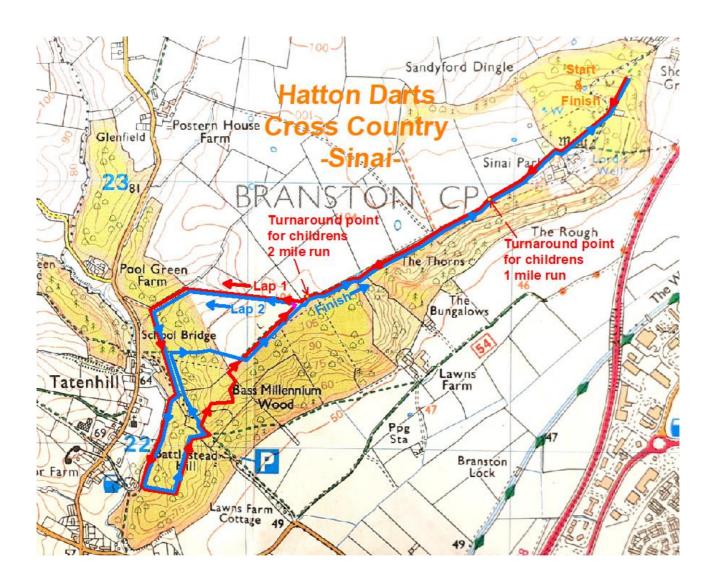

#### Directions:

Map enclosed, upon reaching Burton town centre, follow the signs for Shobnall Leisure Complex.

### Course details:

Approximately 5 mile challenging course (please note the course has changed) with a good flat and downhill finish suitable for study or spikes.

Junior Race starts at 10.00. School years 3-6 approx. 1 mile; years 7-12 approx. 2 miles. Entry Fee: £2 per person.

Parking: RIS, Coleman international and Active Engineering, Shobnal Road (Opposite Marstons' Brewery ) DE14 2BB. *Ill*power.shorts.canny.