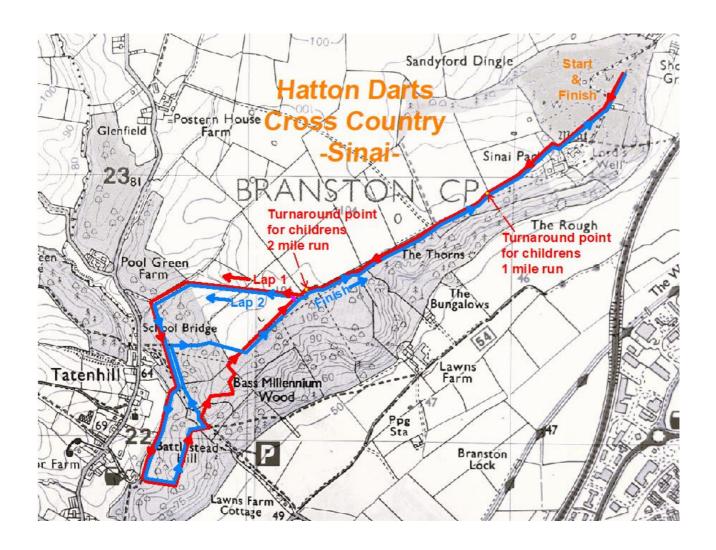

#### Directions:

Map enclosed, upon reaching Burton town centre, follow the signs for Shobnall Leisure Complex.

### Course details:

Approximately 5 mile challenging course (please note the course has changed) with a good flat and downhill finish suitable for study or spikes.

Junior Race starts at 10.00. School years 3-6 approx. 1 mile; years 7-12 approx. 2 miles. Entry Fee: £2 per person.

Parking: RIS, Coleman international and Active Engineering, Shobnal Road (Opposite Marstons' Brewery ) DE14 2BB. *Ill*power.shorts.canny.