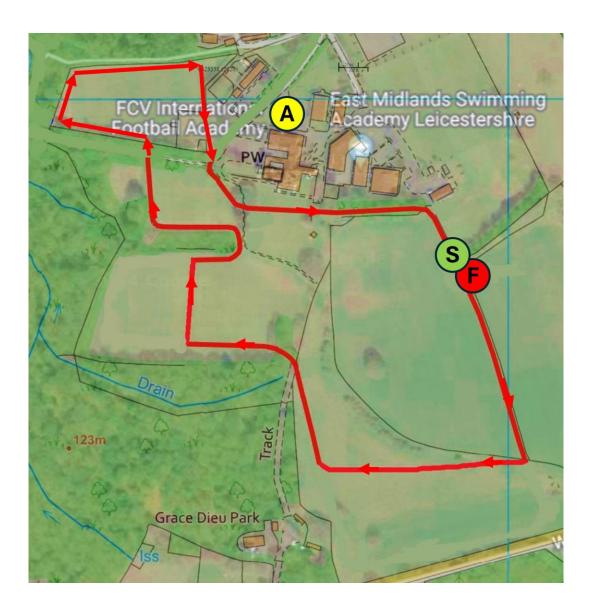

| Course details  | Approximately 5 miles over 2 laps, undulating with some<br>steep sections, across fields, soft uneven ground and through<br>woods with mud, tree roots and rocks. There are narrow<br>sections of wooden boardwalk, shorts section of hard path. |                   |
|-----------------|--------------------------------------------------------------------------------------------------------------------------------------------------------------------------------------------------------------------------------------------------|-------------------|
| Footwear        | Studs advised, spikes not recommended for main race because of rocky ground, boardwalk and hard path.                                                                                                                                            |                   |
| Post-Race Event | Black Swan<br>21 Loughborough Road, Shepshed, Loughborough LE12 9DL                                                                                                                                                                              |                   |
| Entry Fee       | £7.00 per runner this includes a donation for parking                                                                                                                                                                                            | £2.00 for juniors |
| Contact         | David Mann 07976 797975                                                                                                                                                                                                                          |                   |

#### Shepshed Running Club – Grace Dieu Cross Country – 26<sup>th</sup> January 2025 – 2 Laps

Tents can be erected in the same field as the finish

Please park as directed and <u>do not park on the entrance road</u> Please note that the exit crosses the course and you will not be allowed to drive out when runners are crossing the road