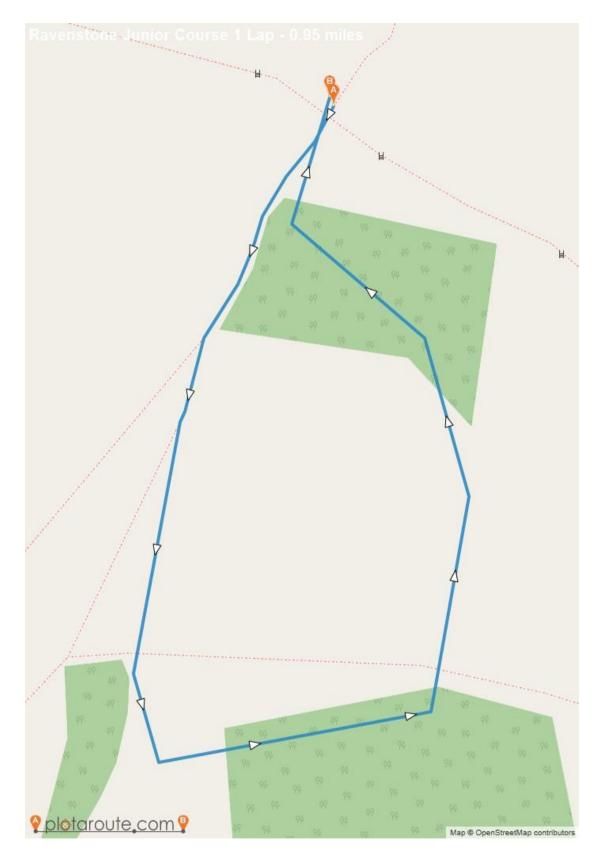

Senior race 2 laps. Approximately 5.7 miles. Terrain will be mainly of grassland and a short section of hard bridle path. There are some steep gradients studs are recommended. NOT SUITABLE FOR SPIKES

Junior race at 10.25 for school years 3 to 6 approx 3⁄4 mile and school years 7 to 12 approx 1½ miles £2 on the day Junior race suitable for spikes

Adult course

Junior course