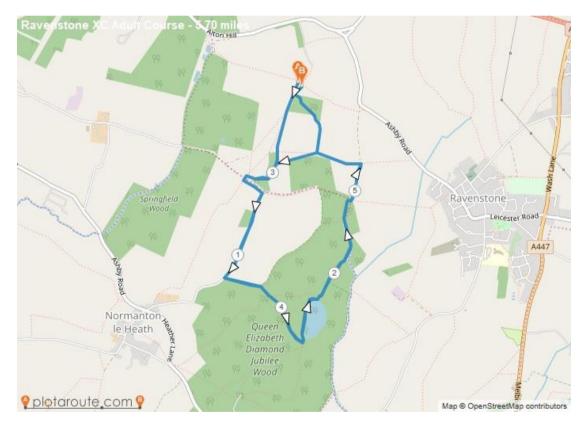

Senior race 2 laps. Approximately 5.7 miles. Terrain will be mainly of grassland and a short section of hard bridle path. There are some steep gradients studs are recommended. NOT SUITABLE FOR SPIKES

Junior race at 10.25 for school years 3 to 6 approx 3⁄4 mile and school years 7 to 12 approx 1½ miles £2 on the day Junior race suitable for spikes

Adult course

Junior course