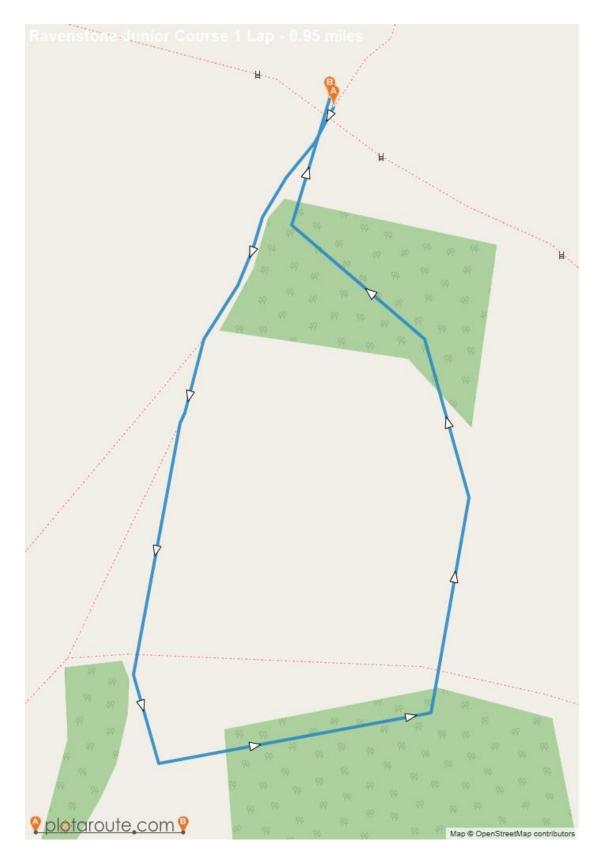

Senior race 2 laps. Approximately 5.7 miles.

Terrain will be mainly of grassland and a short section of hard bridle path. There are some steep gradients studs are recommended.

NOT SUITABLE FOR SPIKES

Junior race at 10.25 for school years 3 to 6 approx 3/4 mile and school years 7 to 12 approx 11/2 miles £2 on the day

Adult course

Junior course