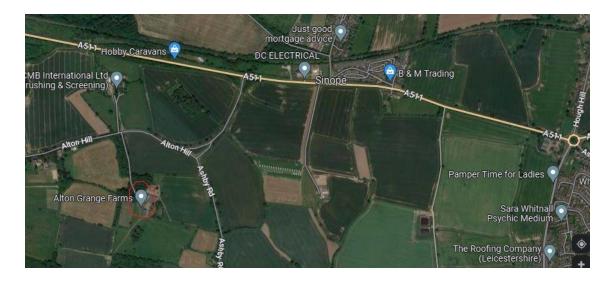

## **Permit ARC/25/0155**

**SUNDAY 23rd February 2025** 

ALTON GRANGE, ALTON HILL, RAVENSTONE, LE67 2DL.

11.00 am - £7.00 per runner on the day Includes donation to the Woodland Trust

## CAR PARK IS LIMITED !!!!!!!! CAR SHARE IS ESSENTIAL!!!! IF WE DON'T CAR SHARE WE WILL NOT GET THIS VENUE AGAIN

There are NO changing facilities but three toilets available Please use them and not the hedge row, people live here.