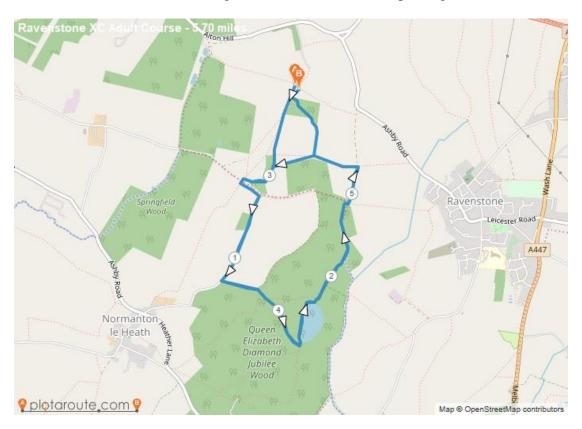

Senior race 2 laps. Approximately 5.7 miles.

Terrain will be mainly of grassland and a short section of hard bridle path. There are some steep gradients studs are recommended.

NOT SUITABLE FOR SPIKES

Junior race at 10.25 for school years 3 to 6 approx 3/4 mile and school years 7 to 12 approx 11/2 miles £2 on the day

Adult course

Junior course