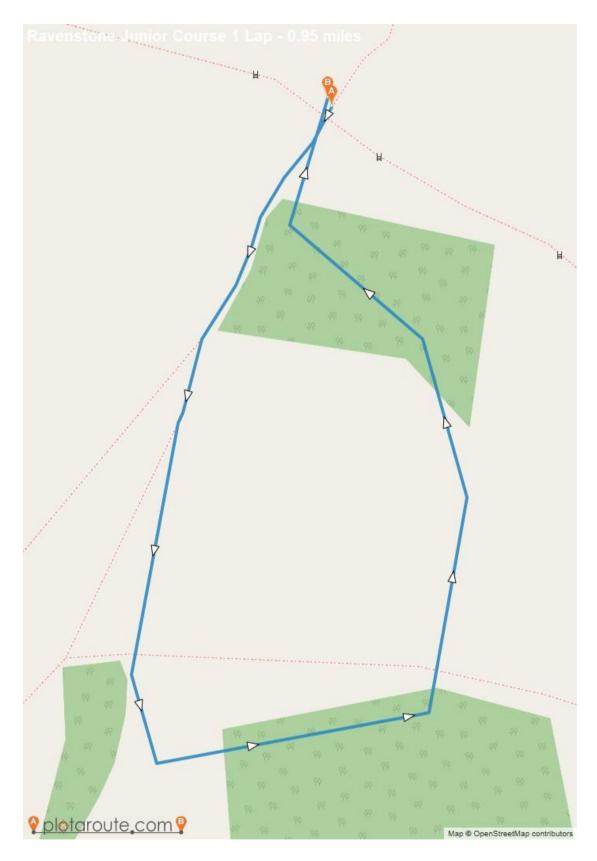

Senior race 2 laps. Approximately 5.7 miles.

Terrain will be mainly of grassland and a short section of hard bridle path. There are some steep gradients studs are recommended.

NOT SUITABLE FOR SPIKES

Junior race at 10.25 for school years 3 to 6 approx 3/4 mile and school years 7 to 12 approx 11/2 miles £2 on the day

Adult course

Junior course