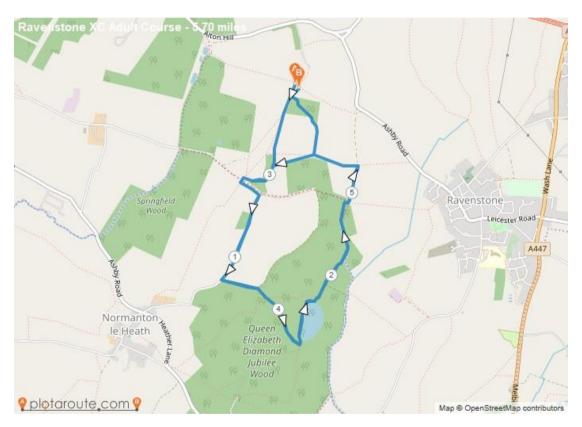

Senior race 2 laps. Approximately 5.7 miles.

Terrain will be mainly of grassland and a short section of hard bridle path. There are some steep gradients studs are recommended.

NOT SUITABLE FOR SPIKES

Junior race at 10.25 for school years 3 to 6 approx 3/4 mile and school years 7 to 12 approx 11/2 miles £2 on the day

Adult course

Junior course