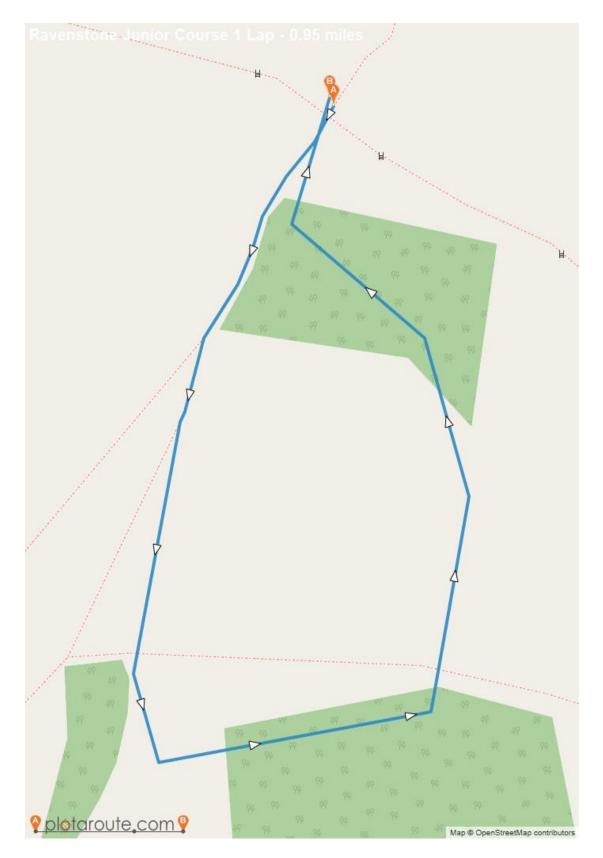

Senior race 2 laps. Approximately 5.7 miles. Terrain will be mainly of grassland and a short section of hard bridle path. There are some steep gradients studs are recommended. NOT SUITABLE FOR SPIKES

Junior race at 10.25 for school years 3 to 6 approx <sup>3</sup>/<sub>4</sub> mile and school years 7 to 12 approx 1<sup>1</sup>/<sub>2</sub> miles £2 on the day Junior race suitable for spikes

Adult course

Junior course