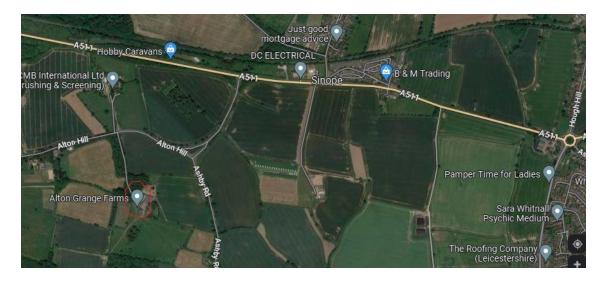

### ALTON GRANGE, ALTON HILL, RAVENSTONE, LE67 2DL.

11.00 am -  $\pm$ 7.00 per runner on the day Includes donation to the Woodland Trust

## CAR PARK IS LIMITED !!!!!!!! CAR SHARE IS ESSENTIAL!!!! IF WE DON'T CAR SHARE WE WILL NOT GET THIS VENUE AGAIN

There are NO changing facilities but three toilets available Please use them and not the hedge row, people live here.

Senior race open to age 17 and over Social after Railway Tavern Back room 5 Tamworth Road Ashby de la Zouch, LE65 2PW

Further details from Dave Mann 07976 797975

Race HQ at Alton Grange Farm remember limited parking available