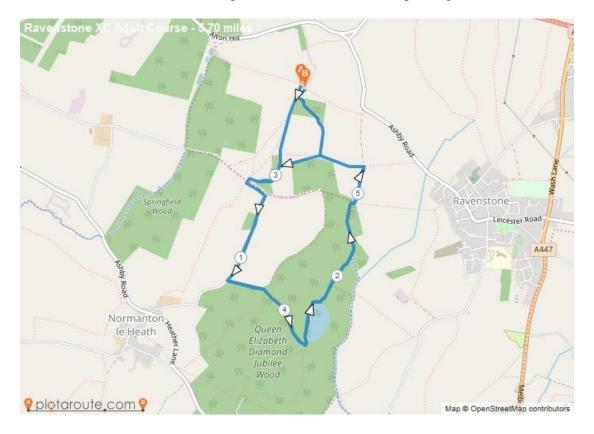

Senior race 2 laps. Approximately 5.7 miles. Terrain will be mainly of grassland and a short section of hard bridle path. There are some steep gradients studs are recommended. NOT SUITABLE FOR SPIKES

Junior race at 10.25 for school years 3 to 6 approx <sup>3</sup>/<sub>4</sub> mile and school years 7 to 12 approx 1<sup>1</sup>/<sub>2</sub> miles £2 on the day Junior race suitable for spikes

Adult course

Junior course