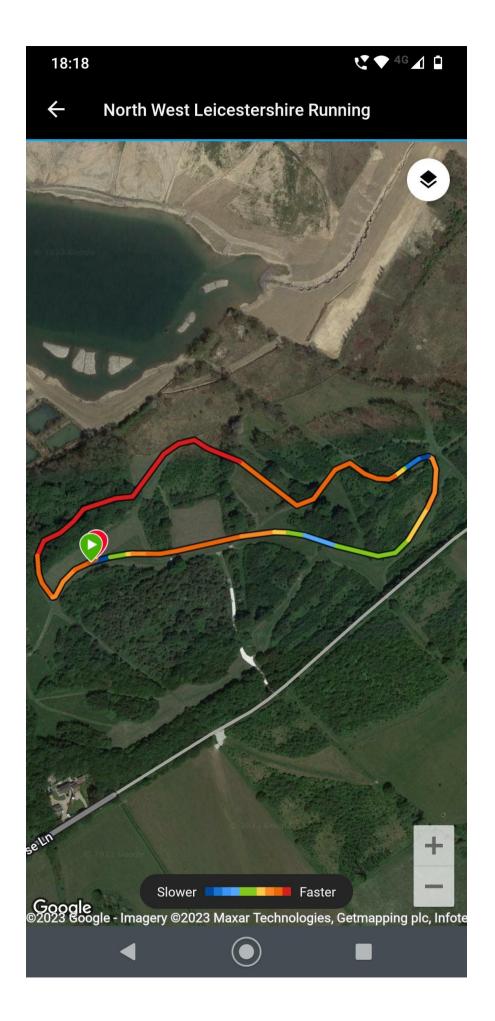

## Boothorpe 02/02/2025

• Race Location: Gorse Lane, Boothorpe, Moira, DE12 6DH

Club Gazebos can only be dropped off here as parking is required for First Aiders

• Parking: Conkers Discovery Centre, Rawdon Road, Moira, DE12 6GA

<u>Strictly no parking on the main road</u>. There is adequate parking at Conkers with a very easy 5/10 minute walk to the start.

- **Course (Senior Race):** 2 Laps of National Forest land, approximately 5.5 miles mostly on grassland with a small section of compacted paths. There are some steep gradients. Minimum age 17.
- Course {Junior Race}: One lap for School Years 3-6, Two laps for School Years 7-12
- Start Time: Junior Race, 10.00am. Senior Race, 10:30am
- Entry Fees: Senior Race, £5, Junior Race, £2
- Footwear: Spikes or Trail Shoes
- Junior Race: Race distance for School Years 3-6 is approx. <sup>3</sup>/<sub>4</sub> mile for Years 7-12 is approx. 1<sup>1</sup>/<sub>2</sub> miles
- **Toilet:** There are no toilets/showers or changing facilities
- Notes: All enter at their own risk. We have kindly been given permission to use this land by the National Forest. Could we please ask all Clubs to remove all litter and leave the area with no trace that we were there apart from a muddy running track. Thank you
- **Post Race:** Results/ Social at the Sir Nigel Gresley, Market Street, Swadlincote, DE11 0AD.