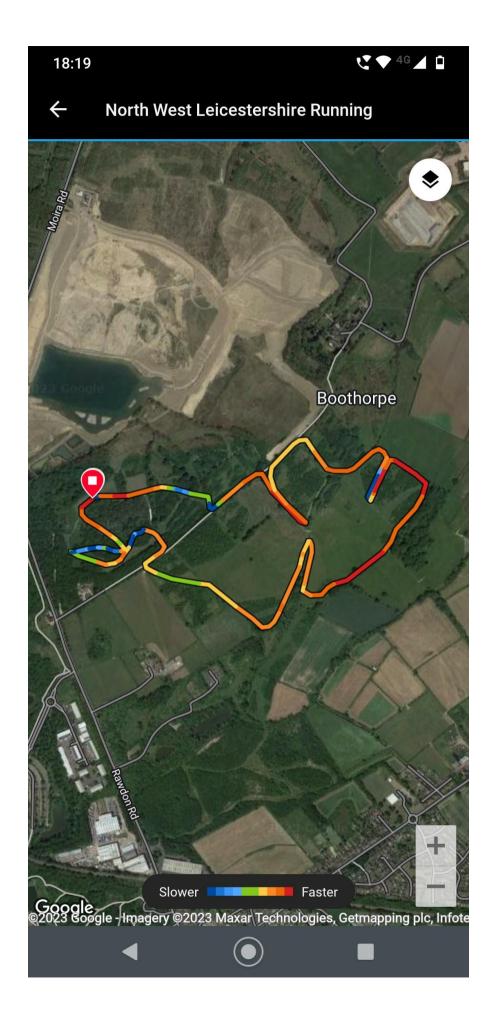

## Boothorpe 02/02/2025

• Race Location: Gorse Lane, Boothorpe, Moira, DE12 6DH

Club Gazebos can only be dropped off here as parking is required for First Aiders

• Parking: Conkers Discovery Centre, Rawdon Road, Moira, DE12 6GA

<u>Strictly no parking on the main road</u>. There is adequate parking at Conkers with a very easy 5/10 minute walk to the start.

- **Course (Senior Race):** 2 Laps of National Forest land, approximately 5.5 miles mostly on grassland with a small section of compacted paths. There are some steep gradients. Minimum age 17.
- Course {Junior Race}: One lap for School Years 3-6, Two laps for School Years 7-12
- Start Time: Junior Race, 10.00am. Senior Race, 10:30am
- Entry Fees: Senior Race, £5, Junior Race, £2
- Footwear: Spikes or Trail Shoes
- Junior Race: Race distance for School Years 3-6 is approx. <sup>3</sup>/<sub>4</sub> mile for Years 7-12 is approx. 1<sup>1</sup>/<sub>2</sub> miles
- **Toilet:** There are no toilets/showers or changing facilities
- Notes: All enter at their own risk. We have kindly been given permission to use this land by the National Forest. Could we please ask all Clubs to remove all litter and leave the area with no trace that we were there apart from a muddy running track. Thank you
- **Post Race:** Results/ Social at the Sir Nigel Gresley, Market Street, Swadlincote, DE11 0AD.